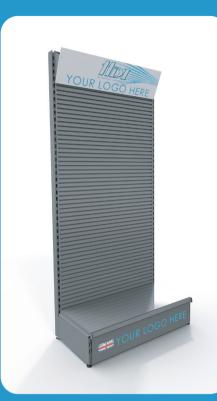

#### **300**SERIES

FOAMEX ANGLED HEADER 2225mm TO TOP OF HEADER

**NARROW SLAT PANELS** 

33.3mm PITCH

**PERFORATED PANELS** 

25mm PITCH