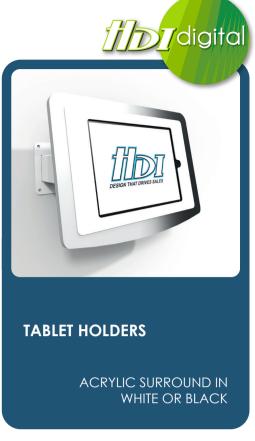

### THE PRIMARY RANGE

Now you've **BUILT** and **COLOU**RED your stand, choose how best to display your product. From digital solutions to the simple hook. If can't find what you need, other bespoke solutions are available upon request.