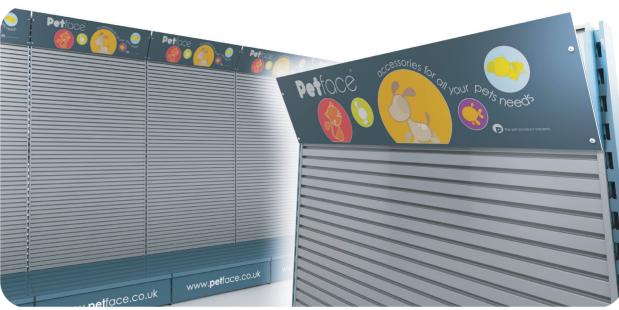

#### **300**SERIES

FOAMEX ANGLED HEADER 2225mm TO TOP OF HEADER

**NARROW SLAT PANELS** 

33.3mm PITCH

**PERFORATED PANELS** 

25mm PITCH

### THE PRIMARY RANGE

Now you've **BUILT** and **COLOU**RED your stand, choose how best to display your product. From digital solutions to the simple hook. If can't find what you need, other bespoke solutions are available upon request.