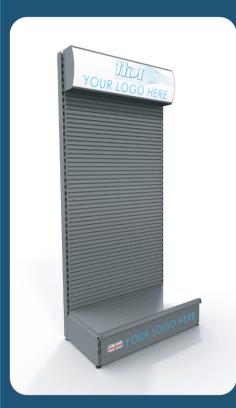

#### **200**SERIES

ILLUMINATED OPAL STYRENE CURVED HEADER. 2235mm TO TOP OF HEADER