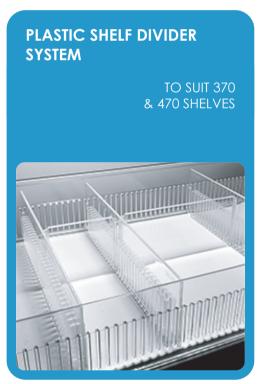

### THE PRIMARY RANGE

Now you've **BUILT** and **COLOU**RED your stand, choose how best to display your product. From digital solutions to the simple hook. If can't find what you need, other bespoke solutions are available upon request.