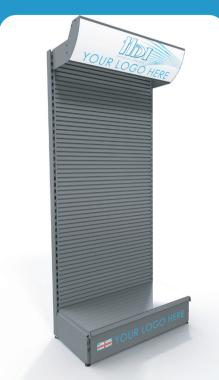

# THE PRIMARY RANGE BUILD

COLOUR ACCESSORISE











### BUILD PRIMARY RANGE

At HDI we offer a huge range of retail display options to help you present your products in an effective, efficient and professional manner. Our primary range is an 'off the shelf' solution, giving you a cost effective option that we can produce within a short lead time. Choose from the below arrangements to start building your stand.

- COST EFFECTIVE
- SHORT LEAD TIME
- COLOUR, SIZE AND HEADER OPTIONS
- ALL ELEMENTS CAN BE BRANDED
- VARIOUS ACCESSORIES AVAILABLE

#### **100**SERIES

ILLUMINATED OPAL STYRENE CURVED HEADER.



#### **200**SERIES

ILLUMINATED OPAL STYRENE CURVED HEADER. 2235mm TO TOP OF HEADER



#### **300**SERIES

FOAMEX ANGLED HEADER 2225mm TO TOP OF HEADER





**NARROW SLAT PANELS** 

33.3mm PITCH

**PERFORATED PANELS** 

25mm PITCH







## THE PRIMARY RANGE

Now you've built your stand its time to powder coat in your brand COLOURS. Choose from the palette below, other colours are available upon request.

Colours may shown may vary from actual paint colour.



**JET BLACK 9005 GLOSS** 



**JET BLACK 9005** 



**GREY 7024** FINE TEXTURE



**GREY 00-A-05 GLOSS** 



**SILVER SPARKLE** 









**COBALT BLUE 5013** 



**GREEN 6024** 

**GREEN 6018** 



**RED 3020** GLOSS



SEMI-GLOSS



### THE PRIMARY RANGE

Now you've **BUILT** and **COLOU**RED your stand, choose how best to displa