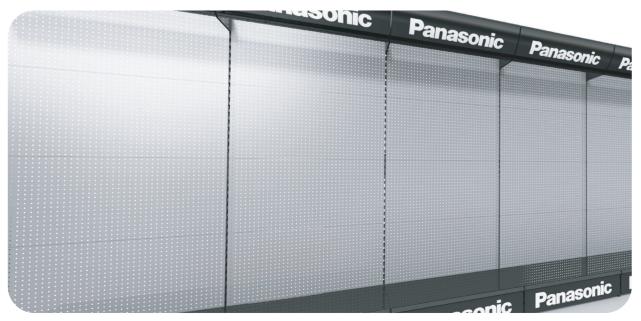

#### **200**SERIES

ILLUMINATED OPAL STYRENE CURVED HEADER. 2235mm TO TOP OF HEADER

#### **300**SERIES

FOAMEX ANGLED HEADER 2225mm TO TOP OF HEADER

**NARROW SLAT PANELS** 

33.3mm PITCH

**PERFORATED PANELS** 

25mm PITCH