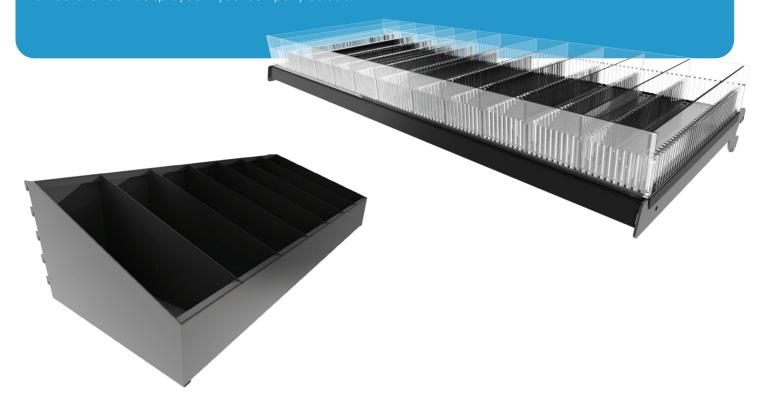

#### **Shelf Variations**

We offer a wide range of shelving in all shapes and sizes. Our standard shelves come with heavy duty brackets that can be flat or angled, these also come with the option for an acrylic divider system. Or our custom metal divider shelf can be sprayed in your company colours.