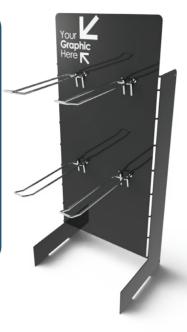

# **Common Products** Catalogue

in HDI Ltd





## **Contents**

**Counter Top Units** 

**Spinner Displays** 

**Gondola Displays** 

Double & Single Sided

Free Standing Display

**Tool Accessories** 

Tool Holders, Powertool Holder & varied shelving

**Dispensers** 

**Shelf Varations** 

Slanted/Angled shelf, shelves with metal/plastic dividers,

**Pallet Stands** 

**Dressing Kits** 

**Totem Products** 

**Plinths** 

### **Counter Top Units**

Floor space at a premium or just looking to grab a few impulse sales at the till.

Our range of counter top displays can help. Ranging from a budget hook display, up to an interactive digital check in unit.

Budget Folding Metal Hook Display





#### **Spinner Units**

Want your display to be easily shopped from all sides. Our range of spinner units can make that happen, ranging from the simple perforated unit to an illuminated acrylic high end display.

Digital check in touch screen kiosk.

Perforated metal spinner - POS panels and header





## Gondola Displays

Whatever your products may be, however large or small your retail space may be, we can design and manufacture retail gondolas to match your specific needs perfectly.

Our gondolas are available with a huge range of standard accessories, POS arrangements and come in varied sizes and colours.

Take your pick from perforated or slat panels and pick from our standard RAL colour offering. (other colours available at additional cost.)





# Free Standing Display (FSD)

B