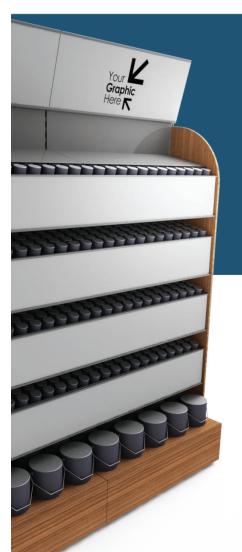

#### **Shelf Variations**

We offer a wide range of shelving in all shapes and sizes. Our standard shelves come with heavy duty brackets that can be flat or angled, these also come with the option for an acrylic divider system. Or our custom metal divider shelf can be sprayed in your company colours.