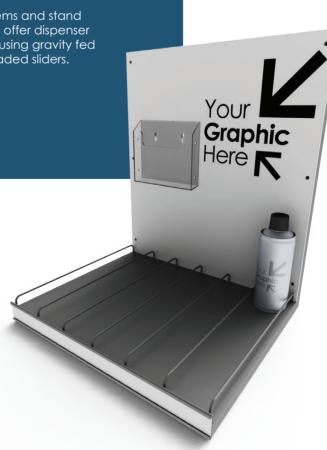

### Dispenser Displays

Counter top, shelf systems and stand alone stands. We can offer dispenser units to suit al budgets using gravity fed systems up to spring loaded sliders.