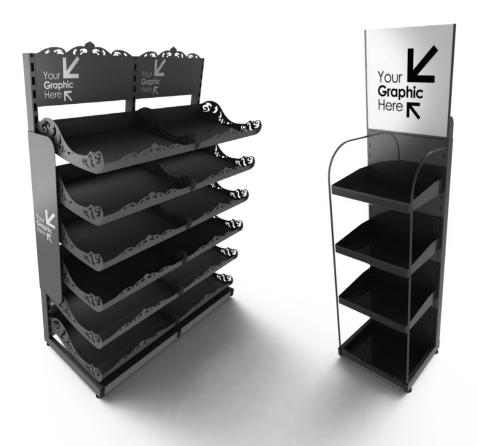

# Free Standing Display (FSD)

Bespoke stands to meet your display needs, designed to suit only your product.

We can design it for you, to suit any budget.