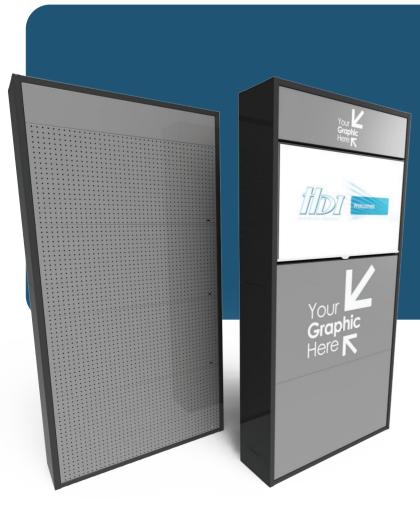

#### **Totems**

If floor space is at a premium these units provide extra display space on a minimal footprint. Add a built in touch screen to have an interactive welcome totem, with store maps, product information and provides advertising opportunities.