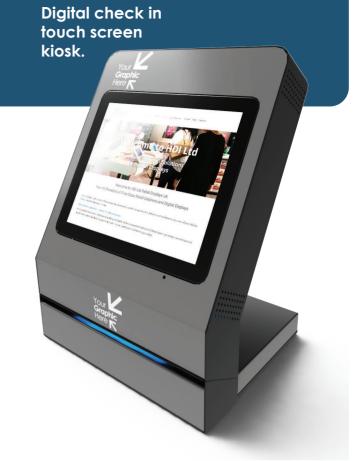

Digital check in touch screen kiosk.

Perforated metal spinner - POS panels and header