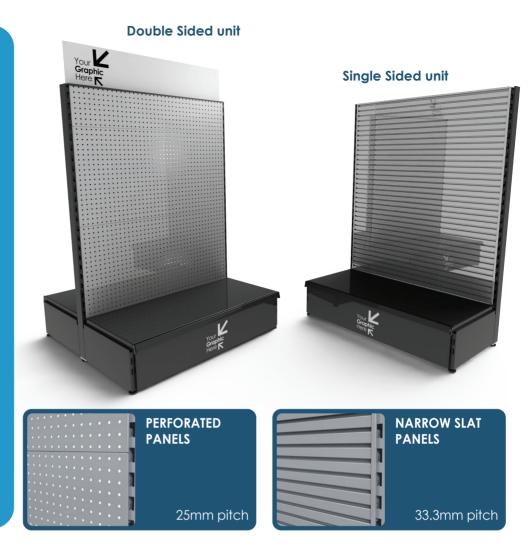

## Gondola Displays

Whatever your products may be, however large or small your retail space may be, we can design and manufacture retail gondolas to match your specific needs perfectly.

Our gondolas are available with a huge range of standard accessories, POS arrangements and come in varied sizes and colours.

Take your pick from perforated or slat panels and pick from our standard RAL colour offering. (other colours available at additional cost.)