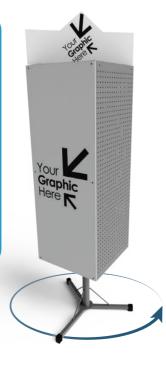

#### **Spinner Units**

Want your display to be easily shopped from all sides. Our range of spinner units can make that happen, ranging from the simple perforated unit to an illuminated acrylic high end display.

Digital check in touch screen kiosk.

Perforated metal spinner - POS panels and header