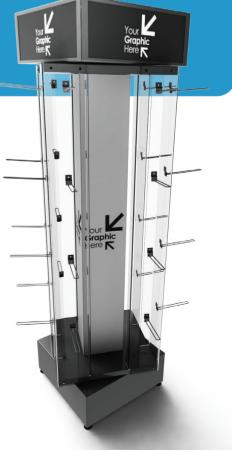

#### **Totems**

If floor space is at a premium these units provide extra display space on a minimal footprint. Add a built in touch screen to have an interactive welcome totem, with store maps, product information and provides advertising opportunities.